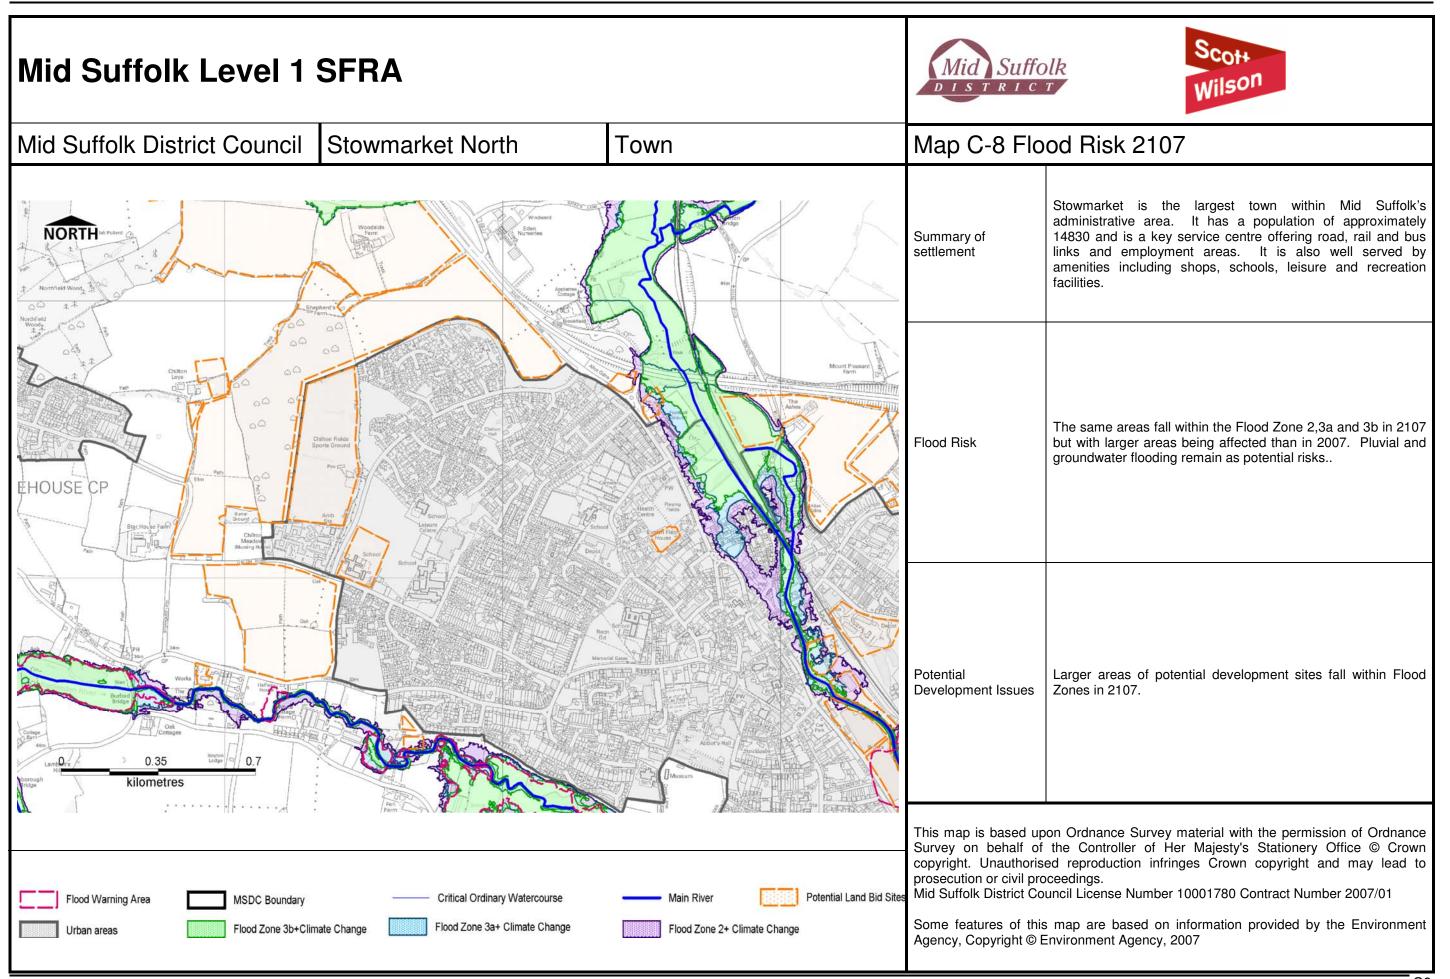

## Mid Suffolk Level 1 SFRA Mid Suffolk District Council | Stowmarket Central Map C-6 Flood Risk 2007 Town NORTH Summary of As Stowmarket North settlement Flood Risk As Stowmarket North Potential As Stowmarket North Development Issues **GREE** kilometres or WE This map is based upon Ordnance Survey material with the permission of Ordnance Survey on behalf of the Controller of Her Majesty's Stationery Office © Crown copyright. Unauthorised reproduction infringes Crown copyright and may lead to prosecution or civil proceedings. Mid Suffolk District Council License Number 10001780 Contract Number 2007/01 Critical Ordinary Watercourse MSDC Boundary Flood Zone 3a Flood Zone 2 Some features of this map are based on information provided by the Environment Agency, Copyright © Environment Agency, 2007