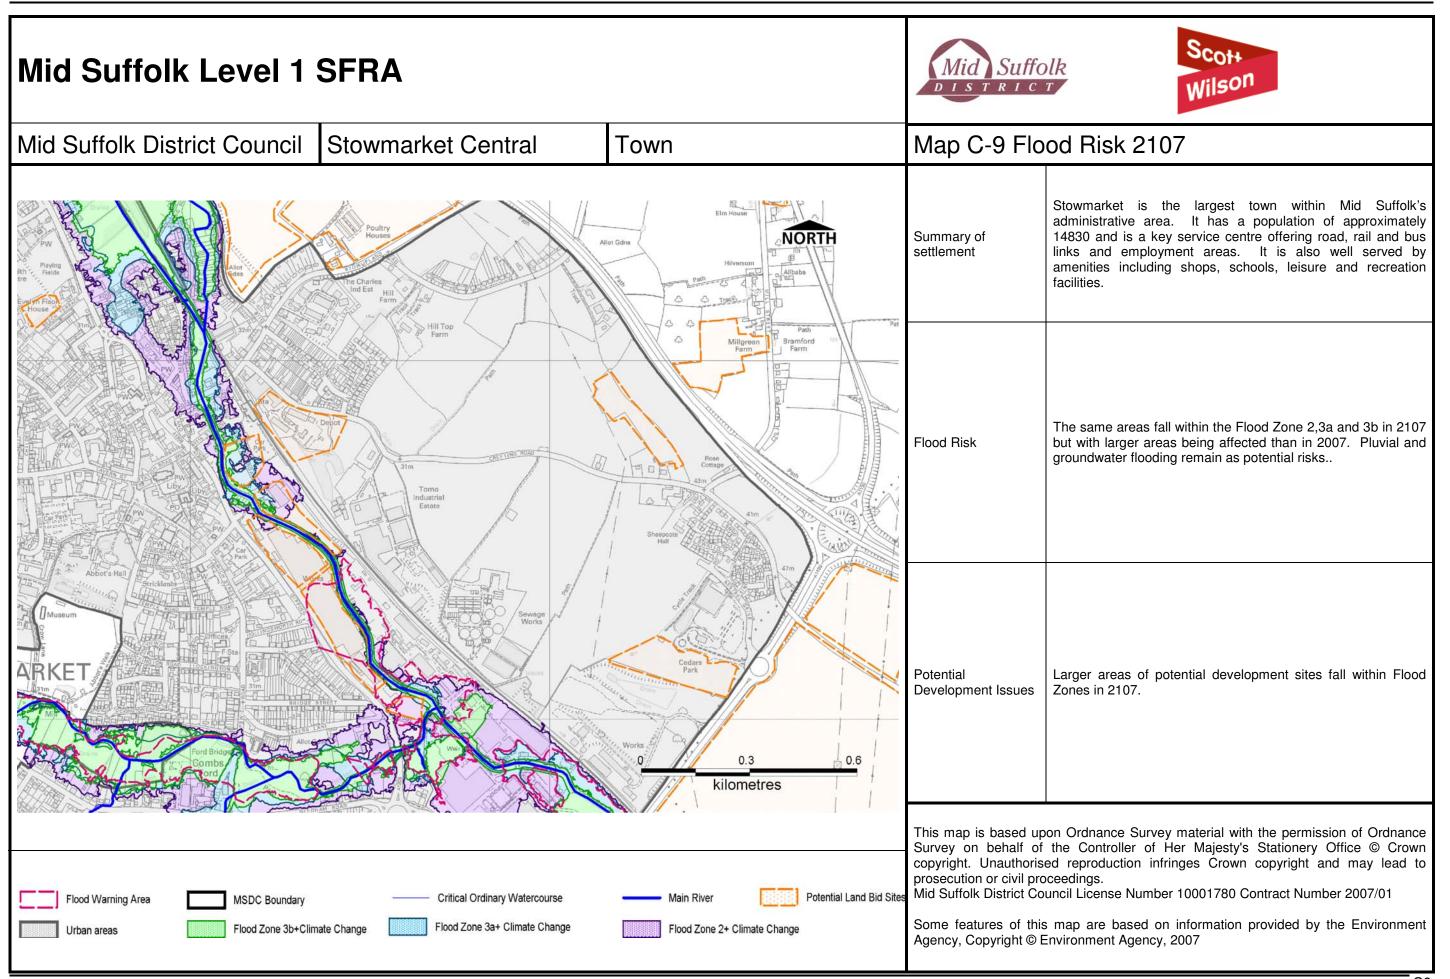

## Mid Suffolk Level 1 SFRA Mid Suffolk District Council | Stowmarket Central Map C-6 Flood Risk 2007 Town NORTH Summary of As Stowmarket North settlement Flood Risk As Stowmarket North Potential As Stowmarket North Development Issues **GREE** kilometres or WE This map is based upon Ordnance Survey material with the permission of Ordnance Survey on behalf of the Controller of Her Majesty's Stationery Office © Crown copyright. Unauthorised reproduction infringes Crown copyright and may lead to prosecution or civil proceedings. Mid Suffolk District Council License Number 10001780 Contract Number 2007/01 Critical Ordinary Watercourse MSDC Boundary Flood Zone 3a Flood Zone 2 Some features of this map are based on information provided by the Environment Agency, Copyright © Environment Agency, 2007