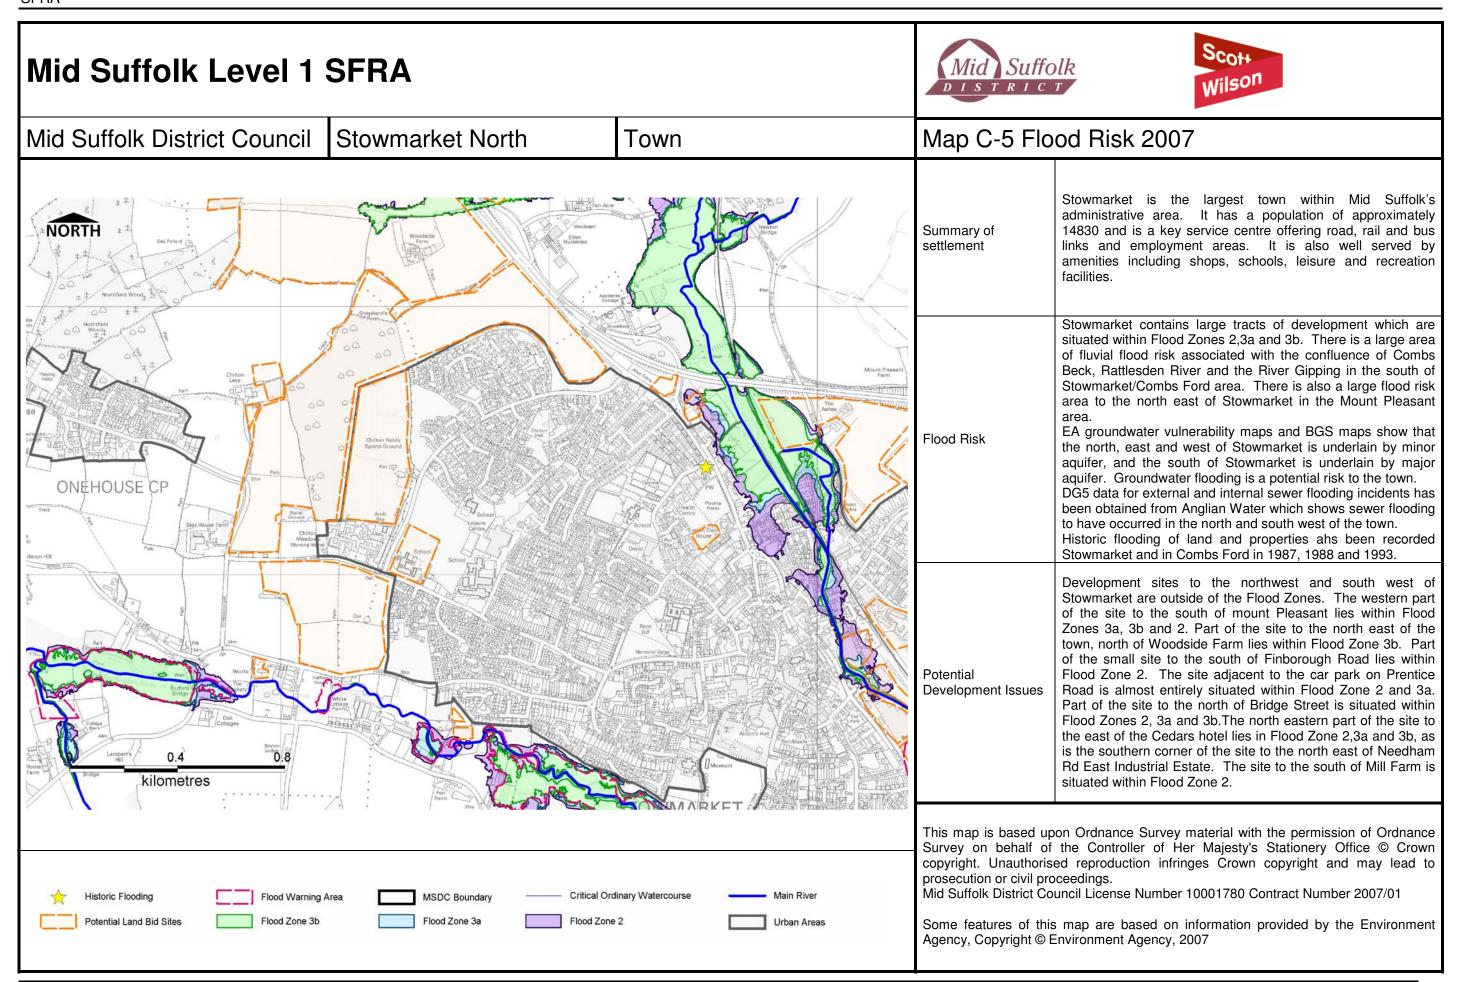

## Mid Suffolk Level 1 SFRA Mid Suffolk District Council | Stowmarket Central Map C-6 Flood Risk 2007 Town NORTH Summary of As Stowmarket North settlement Flood Risk As Stowmarket North Potential As Stowmarket North Development Issues **GREE** kilometres or WE This map is based upon Ordnance Survey material with the permission of Ordnance Survey on behalf of the Controller of Her Majesty's Stationery Office © Crown copyright. Unauthorised reproduction infringes Crown copyright and may lead to prosecution or civil proceedings. Mid Suffolk District Council License Number 10001780 Contract Number 2007/01 Critical Ordinary Watercourse MSDC Boundary Flood Zone 3a Flood Zone 2 Some features of this map are based on information provided by the Environment Agency, Copyright © Environment Agency, 2007