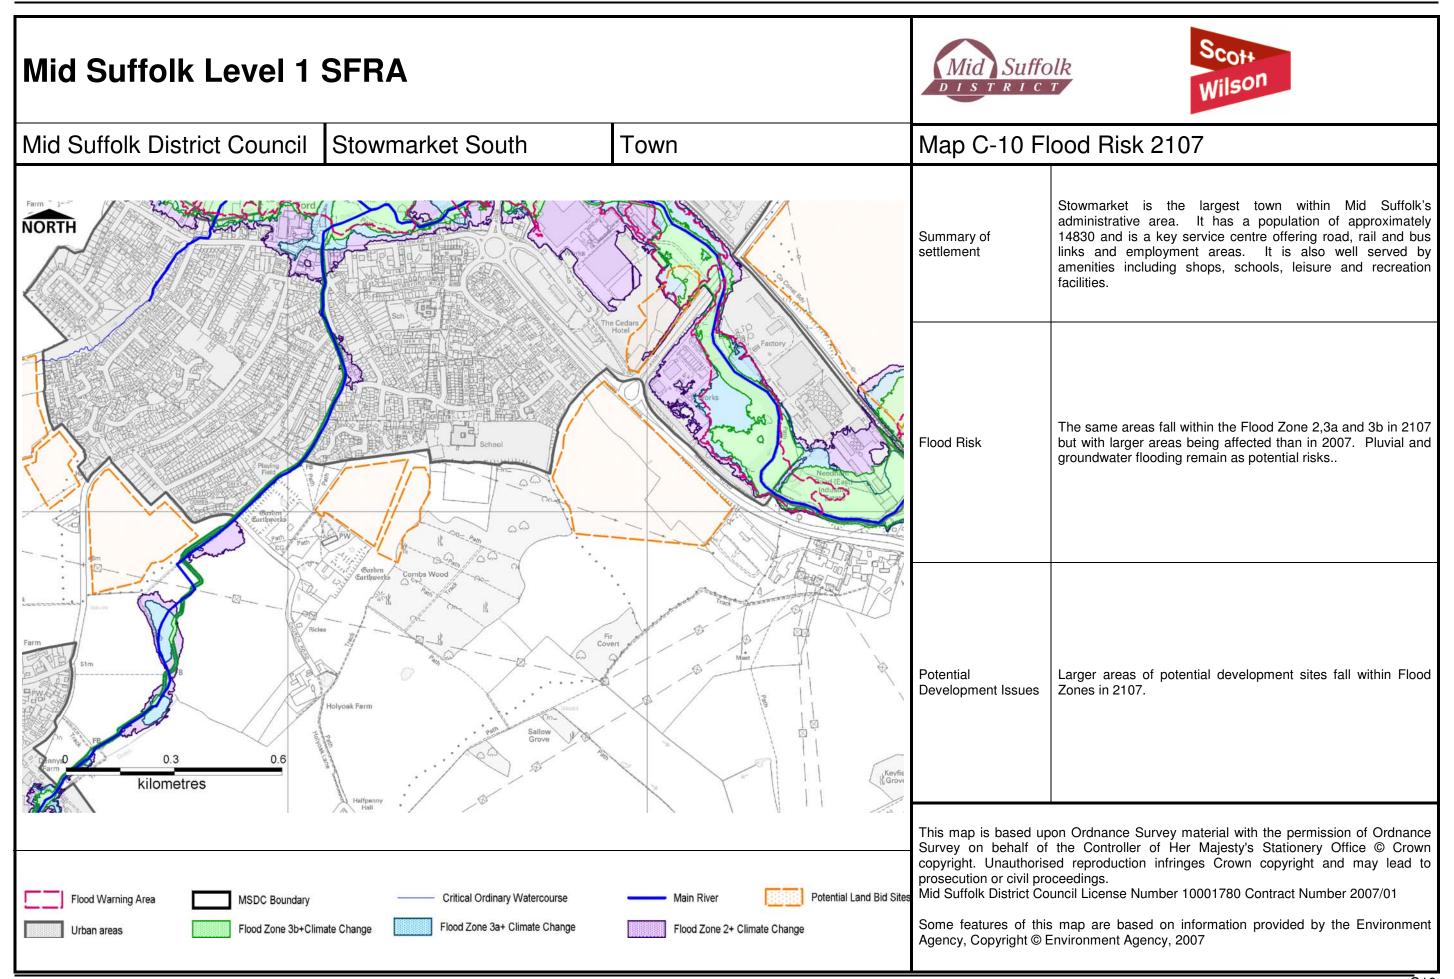

## Mid Suffolk Level 1 SFRA Mid Suffolk District Council | Stowmarket Central Map C-6 Flood Risk 2007 Town NORTH Summary of As Stowmarket North settlement Flood Risk As Stowmarket North Potential As Stowmarket North Development Issues **GREE** kilometres or WE This map is based upon Ordnance Survey material with the permission of Ordnance Survey on behalf of the Controller of Her Majesty's Stationery Office © Crown copyright. Unauthorised reproduction infringes Crown copyright and may lead to prosecution or civil proceedings. Mid Suffolk District Council License Number 10001780 Contract Number 2007/01 Critical Ordinary Watercourse MSDC Boundary Flood Zone 3a Flood Zone 2 Some features of this map are based on information provided by the Environment Agency, Copyright © Environment Agency, 2007