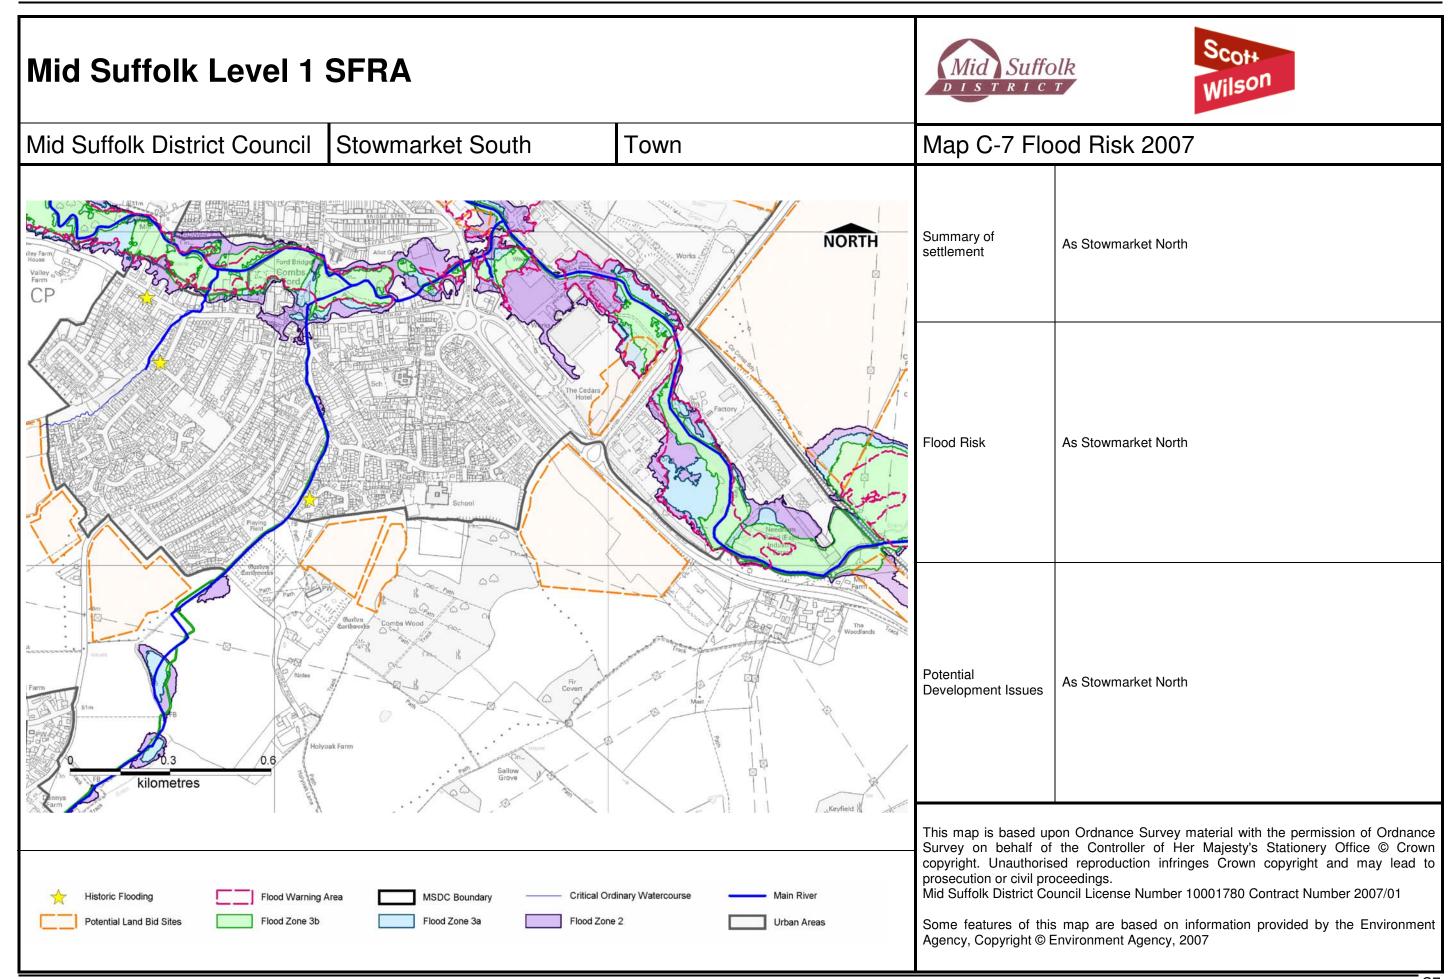

## Mid Suffolk Level 1 SFRA Mid Suffolk District Council | Stowmarket Central Map C-6 Flood Risk 2007 Town NORTH Summary of As Stowmarket North settlement Flood Risk As Stowmarket North Potential As Stowmarket North Development Issues **GREE** kilometres or WE This map is based upon Ordnance Survey material with the permission of Ordnance Survey on behalf of the Controller of Her Majesty's Stationery Office © Crown copyright. Unauthorised reproduction infringes Crown copyright and may lead to prosecution or civil proceedings. Mid Suffolk District Council License Number 10001780 Contract Number 2007/01 Critical Ordinary Watercourse MSDC Boundary Flood Zone 3a Flood Zone 2 Some features of this map are based on information provided by the Environment Agency, Copyright © Environment Agency, 2007