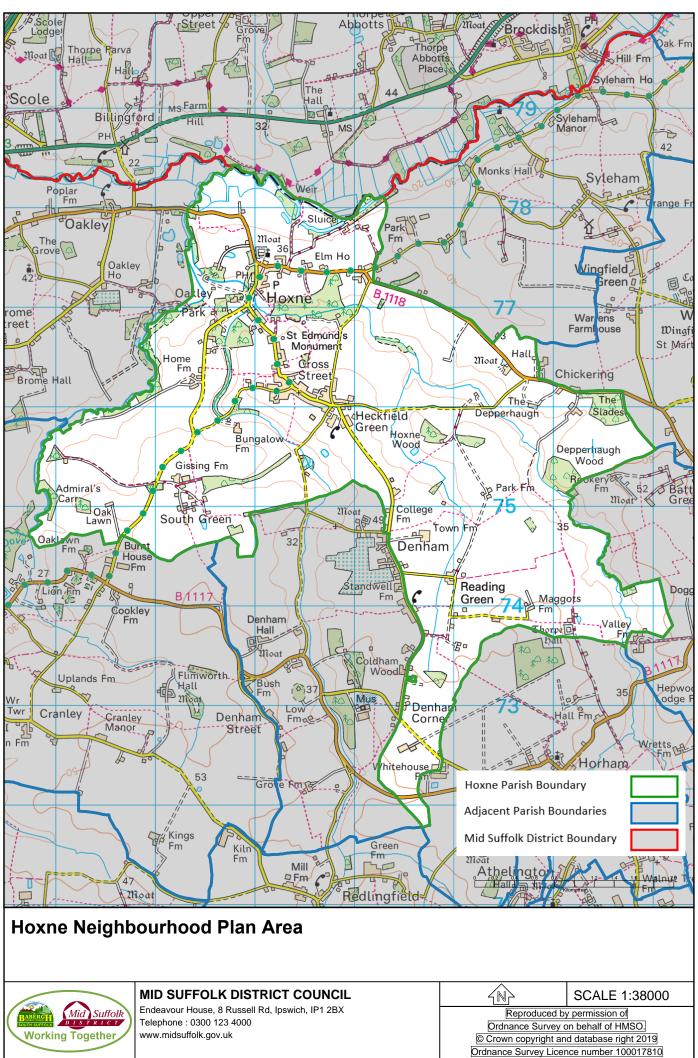

| Confirmation that you are the relevant body to undertake neighbourhood planning in your area in accordance with the regulations                                                                                                                                                                                                                                                                                   | Yes                            |  |
|-------------------------------------------------------------------------------------------------------------------------------------------------------------------------------------------------------------------------------------------------------------------------------------------------------------------------------------------------------------------------------------------------------------------|--------------------------------|--|
| District                                                                                                                                                                                                                                                                                                                                                                                                          | Mid Suffolk District Council   |  |
| Parish                                                                                                                                                                                                                                                                                                                                                                                                            | Hoxne                          |  |
| If adjacent LA/Parish was selected these details have been provided                                                                                                                                                                                                                                                                                                                                               |                                |  |
| Name of neighbourhood area                                                                                                                                                                                                                                                                                                                                                                                        |                                |  |
| Name by which the neighbourhood area will formally be known                                                                                                                                                                                                                                                                                                                                                       | Hoxne                          |  |
| Extent of the area                                                                                                                                                                                                                                                                                                                                                                                                |                                |  |
| Intended extent of the area                                                                                                                                                                                                                                                                                                                                                                                       | Whole parish boundary area     |  |
| Is assistance with an OS plan required                                                                                                                                                                                                                                                                                                                                                                            | Yes                            |  |
| To satisfy Regulation 5 of the Neighbourhood Planning (General) Regulations 2012 the following statement has been provided to explain why the area being proposed is considered appropriate:                                                                                                                                                                                                                      |                                |  |
| The Neighbourhood Plan area will encompass the total boundary of the Parish of Hoxne, the rural areas which adjoin Horham and Denham in the west and both the Cross Street and Low Street settlements. Hoxne has just been classified as a Hinterland Village in the Draft Local Plan.                                                                                                                            |                                |  |
| Intention of neighbourhood area                                                                                                                                                                                                                                                                                                                                                                                   |                                |  |
| The following is intended to be undertaken within the neighbourhood area                                                                                                                                                                                                                                                                                                                                          | Neighbourhood Development Plan |  |
| Support provided for this choice:                                                                                                                                                                                                                                                                                                                                                                                 |                                |  |
| It has been agreed by the Parish Council (1 August 2019 minutes refer) to proceed with a Neighbourhood Development Plan. A presentation on Neighbourhood Plans was given at the Annual Parish Meeting in April and there was a vote from the parishioners in attendance in favour of proceeding with such. Prior to this Officers from MSDC have spoken directly to the Parish Council on Neighbourhood Planning. |                                |  |
| Adjoining parish clerk details (multi-parish areas)                                                                                                                                                                                                                                                                                                                                                               |                                |  |
| Details of adjoining parish or parishes clerk details if provided                                                                                                                                                                                                                                                                                                                                                 |                                |  |
| Declaration                                                                                                                                                                                                                                                                                                                                                                                                       |                                |  |
| I/we hearby apply to designate a neighbourhood area as described on this form and on the accompanying plan.                                                                                                                                                                                                                                                                                                       |                                |  |
| Name(s)                                                                                                                                                                                                                                                                                                                                                                                                           | Sarah Foote                    |  |
|                                                                                                                                                                                                                                                                                                                                                                                                                   |                                |  |