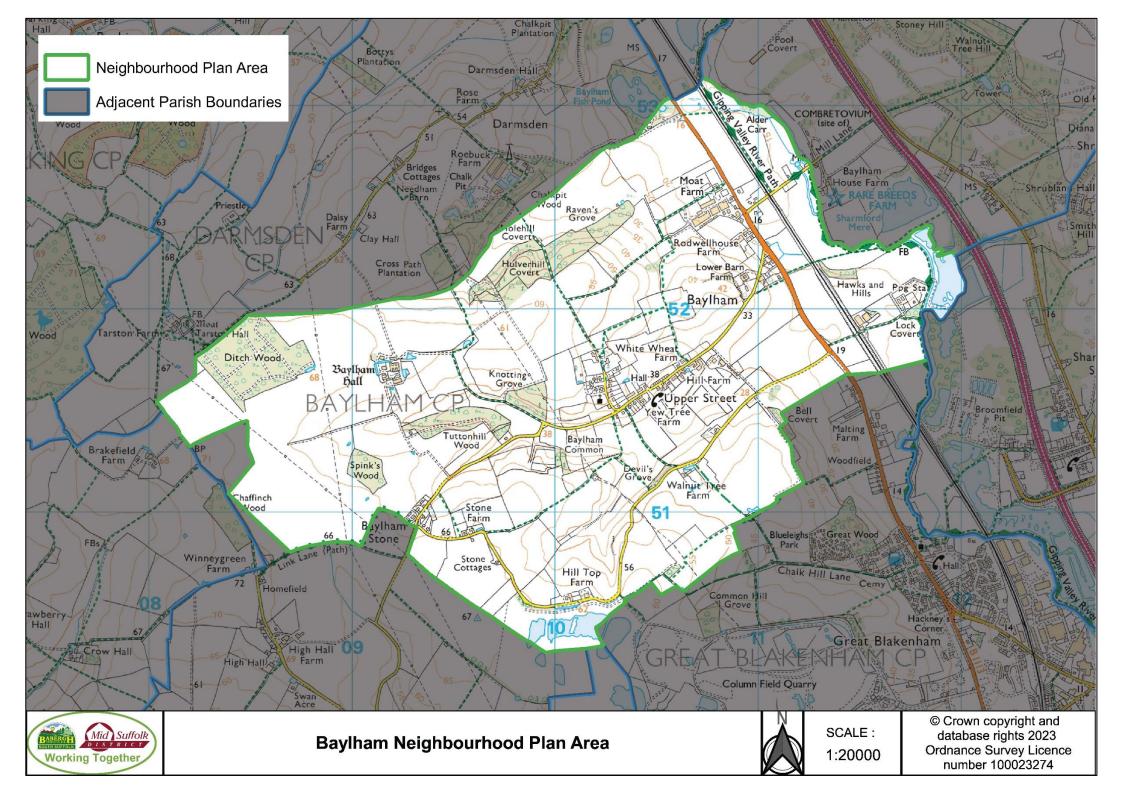

area to which this relates can be found on the District Council website at:

https://www.midsuffolk.gov.uk/BaylhamNP

Regulation 5A states that ... "where (1)(a) a local planning authority receives an area

(General) Regulations 2012 (as amended), Mid Suffolk District Council hereby give notice

that it has designated the parish of Baylham as a Neighbourhood Area in order to facilitate

the preparation of a Neighbourhood Plan by the Parish Council.