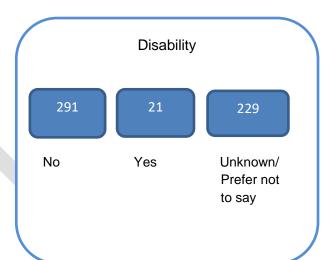

## March 2019

#### **Our Workforce Profile Summary**

- The workforce number has remained relatively stable between March 2017 and March 2019 with only a slight increase in the number of employees of 17 (less than a 2% increase).
- The gender structure within the workforce has slightly shifted with an increase of males (of 1.9%), this is following the trend over the years. In 2017, the workforce was 38% male and in 2019 we have 41.6%
- The Councils have recognised the age profile should be more diverse with recruitment campaigns targeting the younger generation through the development of their apprenticeship programmes. The age profile of the Council is aging and shows that over 60% of the workforce is 45 years old or over.
- The number of employees who declared their disability status has remained constant over the 3 years, with over 40% of the workforce preferring not to say or not stated.
- A wider number of religions has been declared in 2019 compared to previous years, however, there has been a slight increase in the number of staff that prefer not to say or not stated.