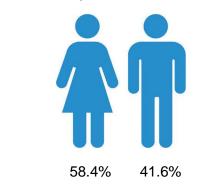

## March 2019

Number of employees 541

#### **Our Workforce Profile Summary**

- The workforce number has remained relatively stable between March 2017 and March 2019 with only a slight increase in the number of employees of 17 (less than a 2% increase).
- The gender structure within the workforce has slightly shifted with an increase of males (of 1.9%), this is following the trend over the years. In 2017, the workforce was 38% male and in 2019 we have 41.6%
- The Councils have recognised the age profile should be more diverse with recruitment campaigns targeting the younger generation through the development of their apprenticeship programmes. The age profile of the Council is aging and shows that over 60% of the workforce is 45 years old or over.
- The number of employees who declared their disability status has remained constant over the 3 years, with over 40% of the workforce preferring not to say or not stated.
- A wider number of religions has been declared in 2019 compared to previous years, however, there has been a slight increase in the number of staff that prefer not to say or not stated.