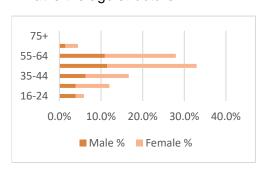

### What is the age structure?

What is the age structure?

## What is the age structure?

March 2017 March 2018 March 2019

#### **Our Workforce Profile Summary**

- The workforce number has remained relatively stable between March 2017 and March 2019 with only a slight increase in the number of employees of 17 (less than a 2% increase).
- The gender structure within the workforce has slightly shifted with an increase of males (of 1.9%), this is following the trend over the years. In 2017, the workforce was 38% male and in 2019 we have 41.6%
- The Councils have recognised the age profile should be more diverse with recruitment campaigns targeting the younger generation through the development of their apprenticeship programmes. The age profile of the Council is aging and shows that over 60% of the workforce is 45 years old or over.
- The number of employees who declared their disability status has remained constant over the 3 years, with over 40% of the workforce preferring not to say or not stated.
- A wider number of religions has been declared in 2019 compared to previous years, however, there has been a slight increase in the number of staff that prefer not to say or not stated.