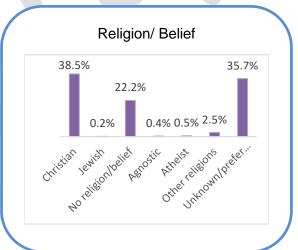

#### **Our Workforce Profile Summary**

- The workforce number has remained relatively stable between March 2017 and March 2019 with only a slight increase in the number of employees of 17 (less than a 2% increase).
- The gender structure within the workforce has slightly shifted with an increase of males (of 1.9%), this is following the trend over the years. In 2017, the workforce was 38% male and in 2019 we have 41.6%
- The Councils have recognised the age profile should be more diverse with recruitment campaigns targeting the younger generation through the development of their apprenticeship programmes. The age profile of the Council is aging and shows that over 60% of the workforce is 45 years old or over.
- The number of employees who declared their disability status has remained constant over the 3 years, with over 40% of the workforce preferring not to say or not stated.
- A wider number of religions has been declared in 2019 compared to previous years, however, there has been a slight increase in the number of staff that prefer not to say or not stated.

## March 2018