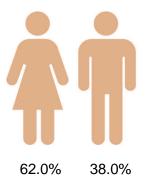

in 2019 we have 41.6%
- The Councils have recognised the age profile should be more diverse with recruitment campaigns targeting the younger generation through the development of their apprenticeship programmes. The age profile of the Council is aging and shows that over 60% of the workforce is 45 years old or over.
- The number of employees who declared their disability status has remained constant over the 3 years, with over 40% of the workforce preferring not to say or not stated.
- A wider number of religions has been declared in 2019 compared to previous years, however, there has been a slight increase in the number of staff that prefer not to say or not stated.

## March 2017

Number of employees 558

## March 2018

Number of employees 534

## March 2019

Number of employees 541













### What is the age structure?



What is the age structure?



## What is the age structure?



March 2017 March 2018 March 2019













# March 2017

## March 2018

## March 2019