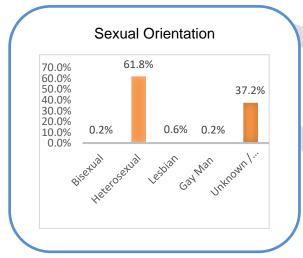

ogrammes. The age profile of the Council is aging and shows that over 60% of the workforce is 45 years old or over.
- The number of employees who declared their disability status has remained constant over the 3 years, with over 40% of the workforce preferring not to say or not stated.
- A wider number of religions has been declared in 2019 compared to previous years, however, there has been a slight increase in the number of staff that prefer not to say or not stated.

## March 2017

Number of employees 558

## March 2018

Number of employees 534

## March 2019

Number of employees 541













### What is the age structure?



What is the age structure?



## What is the age structure?



March 2017 March 2018 March 2019













# March 2017

## March 2018

## March 2019