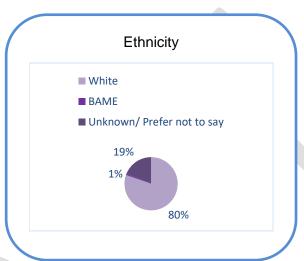

eneration through the development of their apprenticeship programmes. The age profile of the Council is aging and shows that over 60% of the workforce is 45 years old or over.
- The number of employees who declared their disability status has remained constant over the 3 years, with over 40% of the workforce preferring not to say or not stated.
- A wider number of religions has been declared in 2019 compared to previous years, however, there has been a slight increase in the number of staff that prefer not to say or not stated.

## March 2017

Number of employees 558

## March 2018

Number of employees 534

## March 2019

Number of employees 541













### What is the age structure?



What is the age structure?



## What is the age structure?



March 2017 March 2018 March 2019













# March 2017

## March 2018

## March 2019