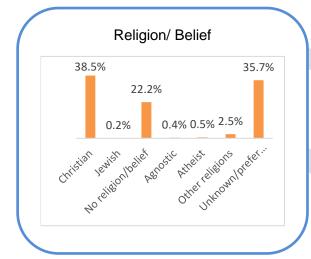

#### **Our Workforce Profile Summary**

- The workforce number has remained relatively stable between March 2017 and March 2019 with only a slight increase in the number of employees of 17 (less than a 2% increase).
- The gender structure within the workforce has slightly shifted with an increase of males (of 1.9%), this is following the trend over the years. In 2017, the workforce was 38% male and in 2019 we have 41.6%
- The Councils have recognised the age profile should be more diverse with recruitment campaigns targeting the younger generation through the development of their apprenticeship programmes. The age profile of the Council is aging and shows that over 60% of the workforce is 45 years old or over.
- The number of employees who declared their disability status has remained constant over the 3 years, with over 40% of the workforce preferring not to say or not stated.
- A wider number of religions has been declared in 2019 compared to previous years, however, there has been a slight increase in the number of staff that prefer not to say or not stated.

# March 2017