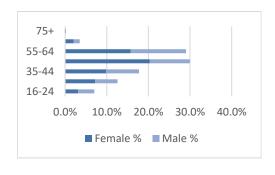

### What is the age structure?

What is the age structure?

## What is the age structure?

March 2017 March 2018 March 2019

## March 2019