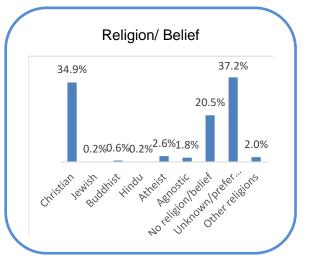

#### **Our Workforce Profile Summary**

- The workforce number has remained relatively stable between March 2017 and March 2019 with only a slight increase in the number of employees of 17 (less than a 2% increase).
- The gender structure within the workforce has slightly shifted with an increase of males (of 1.9%), this is following the trend over the years. In 2017, the workforce was 38% male and in 2019 we have 41.6%
- The Councils have recognised the age profile should be more diverse with recruitment campaigns targeting the younger generation through the development of their apprenticeship programmes. The age profile of the Council is aging and shows that over 60% of the workforce is 45 years old or over.
- The number of employees who declared their disability status has remained constant over the 3 years, with over 40% of the workforce preferring not to say or not stated.
- A wider number of religions has been declared in 2019 compared to previous years, however, there has been a slight increase in the number of staff that prefer not to say or not stated.

## March 2019