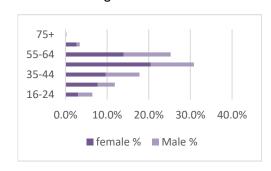

### What is the age structure?

What is the age structure?

## What is the age structure?

March 2017 March 2018 March 2019

# March 2017