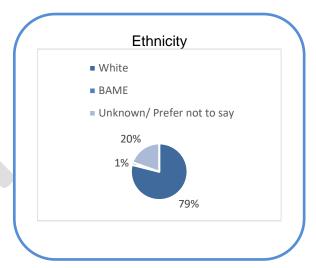

## **Equality monitoring declaration rate**

The total number of staff employed by Babergh and Mid Suffolk District Councils as at 30 March 2019 was 541. Of these, 97% made declarations of one or some or all against the protected characteristics. This is an improvement of 15%, as it was only 82% for 2018. (This does not include gender or age as 100% of employees responded).