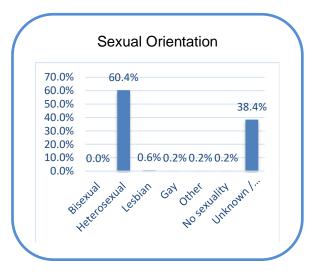

## **Equality monitoring declaration rate**

The total number of staff employed by Babergh and Mid Suffolk District Councils as at 30 March 2019 was 541. Of these, 97% made declarations of one or some or all against the protected characteristics. This is an improvement of 15%, as it was only 82% for 2018. (This does not include gender or age as 100% of employees responded).