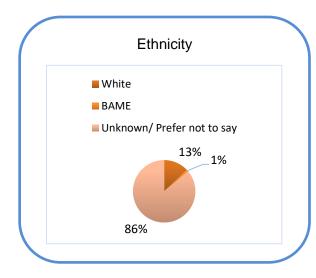

generation through the development of their apprenticeship programmes. The age profile of the Council is aging and shows that over 60% of the workforce is 45 years old or over.
- The number of employees who declared their disability status has remained constant over the 3 years, with over 40% of the workforce preferring not to say or not stated.
- A wider number of religions has been declared in 2019 compared to previous years, however, there has been a slight increase in the number of staff that prefer not to say or not stated.

## March 2017

Number of employees 558

## March 2018

Number of employees 534

## March 2019

Number of employees 541













### What is the age structure?



What is the age structure?



## What is the age structure?



March 2017 March 2018 March 2019













# March 2017

## March 2018

## March 2019