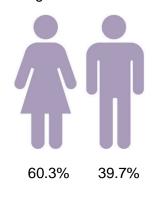

2019 we have 41.6%
- The Councils have recognised the age profile should be more diverse with recruitment campaigns targeting the younger generation through the development of their apprenticeship programmes. The age profile of the Council is aging and shows that over 60% of the workforce is 45 years old or over.
- The number of employees who declared their disability status has remained constant over the 3 years, with over 40% of the workforce preferring not to say or not stated.
- A wider number of religions has been declared in 2019 compared to previous years, however, there has been a slight increase in the number of staff that prefer not to say or not stated.

## March 2017

Number of employees 558

## March 2018

Number of employees 534

## March 2019

Number of employees 541













### What is the age structure?



What is the age structure?



## What is the age structure?



March 2017 March 2018 March 2019













# March 2017

## March 2018

## March 2019