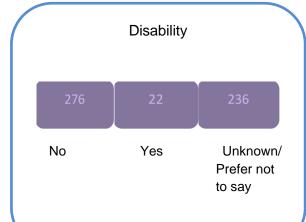

## March 2018

#### **Our Workforce Profile Summary**

- The workforce number has remained relatively stable between March 2017 and March 2019 with only a slight increase in the number of employees of 17 (less than a 2% increase).
- The gender structure within the workforce has slightly shifted with an increase of males (of 1.9%), this is following the trend over the years. In 2017, the workforce was 38% male and in 2019 we have 41.6%
- The Councils have recognised the age profile should be more diverse with recruitment campaigns targeting the younger generation through the development of their apprenticeship programmes. The age profile of the Council is aging and shows that over 60% of the workforce is 45 years old or over.
- The number of employees who declared their disability status has remained constant over the 3 years, with over 40% of the workforce preferring not to say or not stated.
- A wider number of religions has been declared in 2019 compared to previous years, however, there has been a slight increase in the number of staff that prefer not to say or not stated.