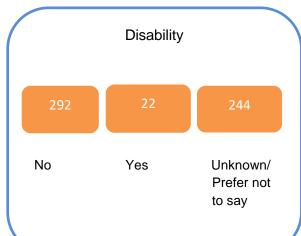

# March 2017

#### **Our Workforce Profile Summary**

- The workforce number has remained relatively stable between March 2017 and March 2019 with only a slight increase in the number of employees of 17 (less than a 2% increase).
- The gender structure within the workforce has slightly shifted with an increase of males (of 1.9%), this is following the trend over the years. In 2017, the workforce was 38% male and in 2019 we have 41.6%
- The Councils have recognised the age profile should be more diverse with recruitment campaigns targeting the younger generation through the development of their apprenticeship programmes. The age profile of the Council is aging and shows that over 60% of the workforce is 45 years old or over.
- The number of employees who declared their disability status has remained constant over the 3 years, with over 40% of the workforce preferring not to say or not stated.
- A wider number of religions has been declared in 2019 compared to previous years, however, there has been a slight increase in the number of staff that prefer not to say or not stated.