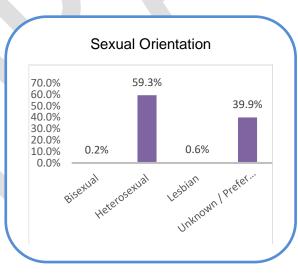

## **Equality monitoring declaration rate**

The total number of staff employed by Babergh and Mid Suffolk District Councils as at 30 March 2019 was 541. Of these, 97% made declarations of one or some or all against the protected characteristics. This is an improvement of 15%, as it was only 82% for 2018. (This does not include gender or age as 100% of employees responded).