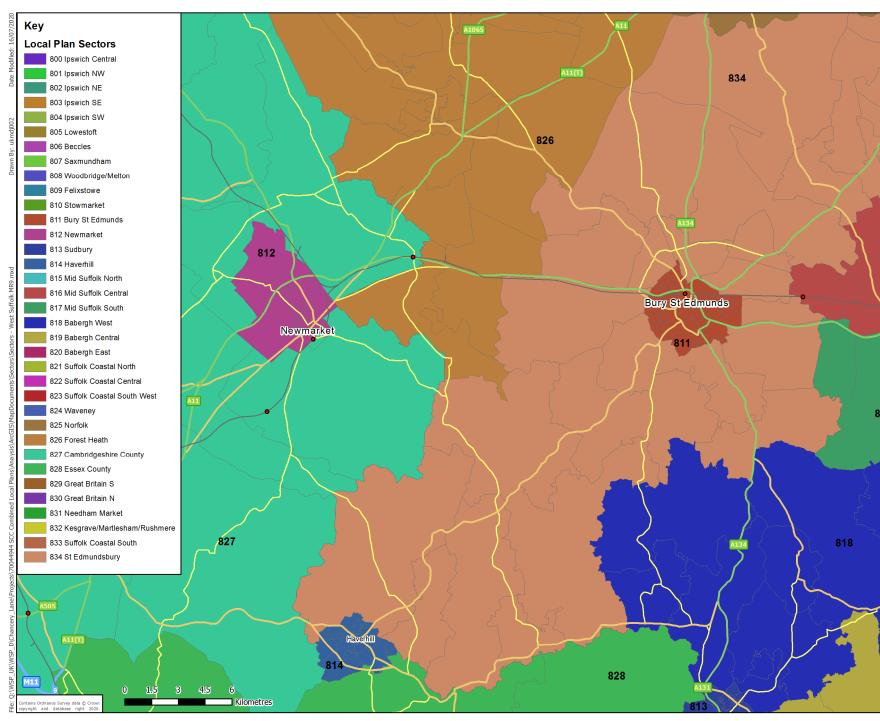

### 6.1 SECTORING SYSTEM

6.1.1. A sectoring system was derived in order to group zones within the strategic model into more general areas within Suffolk. The sectoring system can be utilised to summarise the broad strategic movements which are occurring within the ISPA and across Suffolk in general, as individual zone to zone movements are too detailed in isolation to provide an understanding of the general travel patterns across a large area. It will also later be used to determine the origin and destination of traffic routing between particular sections of the network which show congestion. An overview of the sectoring system for the ISPA is presented in Figure 6-1 with the urban / rural classification for zones shown in Figure 6-2. Figure 6-3 details the sectoring system within West Suffolk, with the urban / rural classification in West Suffolk shown in Figure 6-4. The urban / rural classification shown is used within the demand adjustment process, reducing trips in the forecast matrices.

#### Figure 6-4 – Urban / Rural Classification – West Suffolk

6.1.2. Descriptions of the sectors which are internal to the ISPA authorities are described in Table 6-1:

| Table 6-1 | – Internal | <b>ISPA</b> sectors |
|-----------|------------|---------------------|
|-----------|------------|---------------------|

| Sector Name                  | LPA          | Sector ID |
|------------------------------|--------------|-----------|
| Ipswich Central              | Ipswich      | 800       |
| Ipswich NW                   | Ipswich      | 801       |
| Ipswich NE                   | Ipswich      | 802       |
| Ipswich SE                   | Ipswich      | 803       |
| Ipswich SW                   | Ipswich      | 804       |
| Saxmundham                   | East Suffolk | 807       |
| Woodbridge/Melton            | East Suffolk | 808       |
| Felixstowe                   | East Suffolk | 809       |
| Stowmarket                   | Mid Suffolk  | 810       |
| Bury St Edmunds              | West Suffolk | 811       |
| Newmarket                    | West Suffolk | 812       |
| Sudbury                      | Babergh      | 813       |
| Haverhill                    | West Suffolk | 814       |
| Mid Suffolk North            | Mid Suffolk  | 815       |
| Mid Suffolk Central          | Mid Suffolk  | 816       |
| Mid Suffolk South            | Mid Suffolk  | 817       |
| Babergh West                 | Babergh      | 818       |
| Babergh Central              | Babergh      | 819       |
| Babergh East                 | Babergh      | 820       |
| Suffolk Coastal North        | East Suffolk | 821       |
| Suffolk Coastal Central      | East Suffolk | 822       |
| Suffolk Coastal South West   | East Suffolk | 823       |
| Forest Heath (Rural)         | West Suffolk | 826       |
| Needham Market               | Mid Suffolk  | 831       |
| Kesgrave/Martlesham/Rushmere | East Suffolk | 832       |
| Suffolk Coastal South        | East Suffolk | 833       |
| St Edmundsbury               | West Suffolk | 834       |

6.1.3. Additional sectors within East Suffolk, external to the ISPA and West Suffolk are described in Table 6-2

#### Table 6-2 – Suffolk sectors external to ISPA

| Sector Name | Sector ID |
|-------------|-----------|
| Lowestoft   | 805       |
| Beccles     | 806       |
| Waveney     | 824       |

6.1.4. Further sectors covering the areas external to Suffolk are described in Table 6-3

| Sector Name           | Sector ID |
|-----------------------|-----------|
| Norfolk County        | 825       |
| Cambridgeshire County | 827       |
| Essex County          | 828       |
| Great Britain S       | 829       |
| Great Britain N       | 830       |

#### Table 6-3 – External Sectors