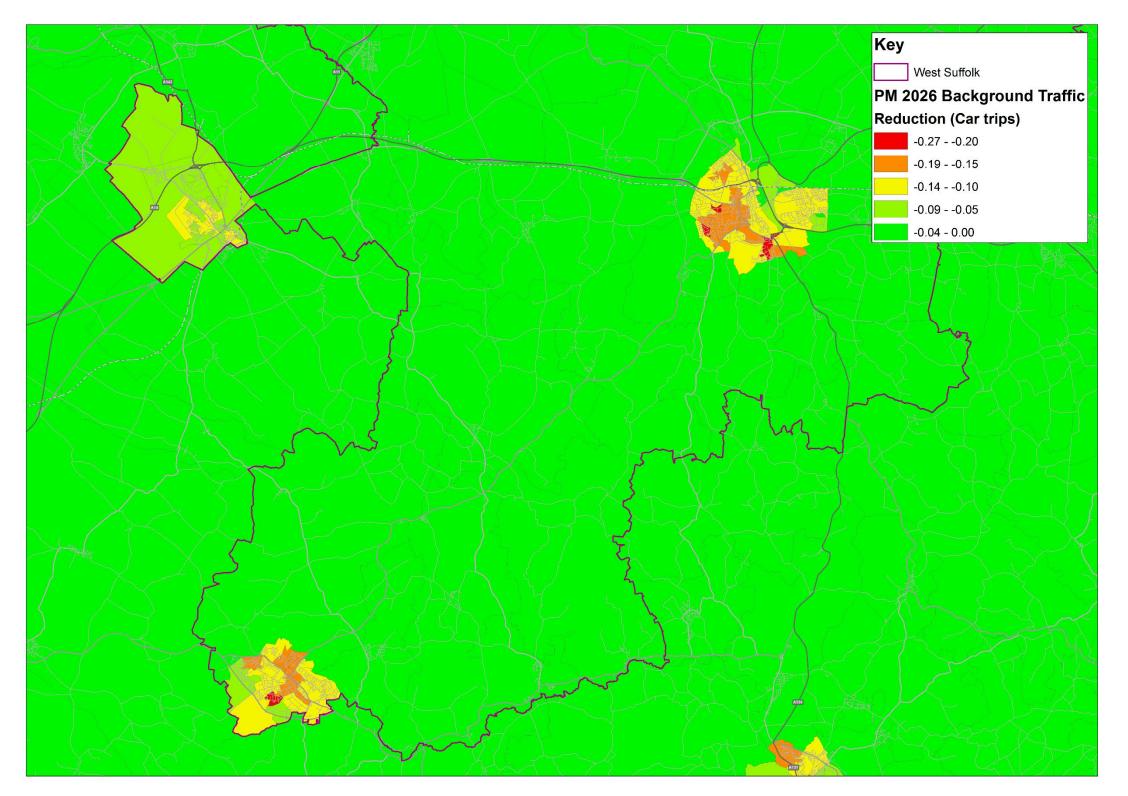

## **\\\**|]

6.2.7. Figure 6-8 shows the spatial distribution by model zone of the reductions which have been applied to existing road users / travel patterns in the 2026 PM peak within West Suffolk. The colouring is based on proportional change, rather than absolute numbers. This colour banding demonstrates the largest percentage reductions are being applied in urban areas such as Bury St Edmunds, Newmarket and Haverhill.

Figure 6-8 - PM 2026 Reduction to existing travel patterns – West Suffolk