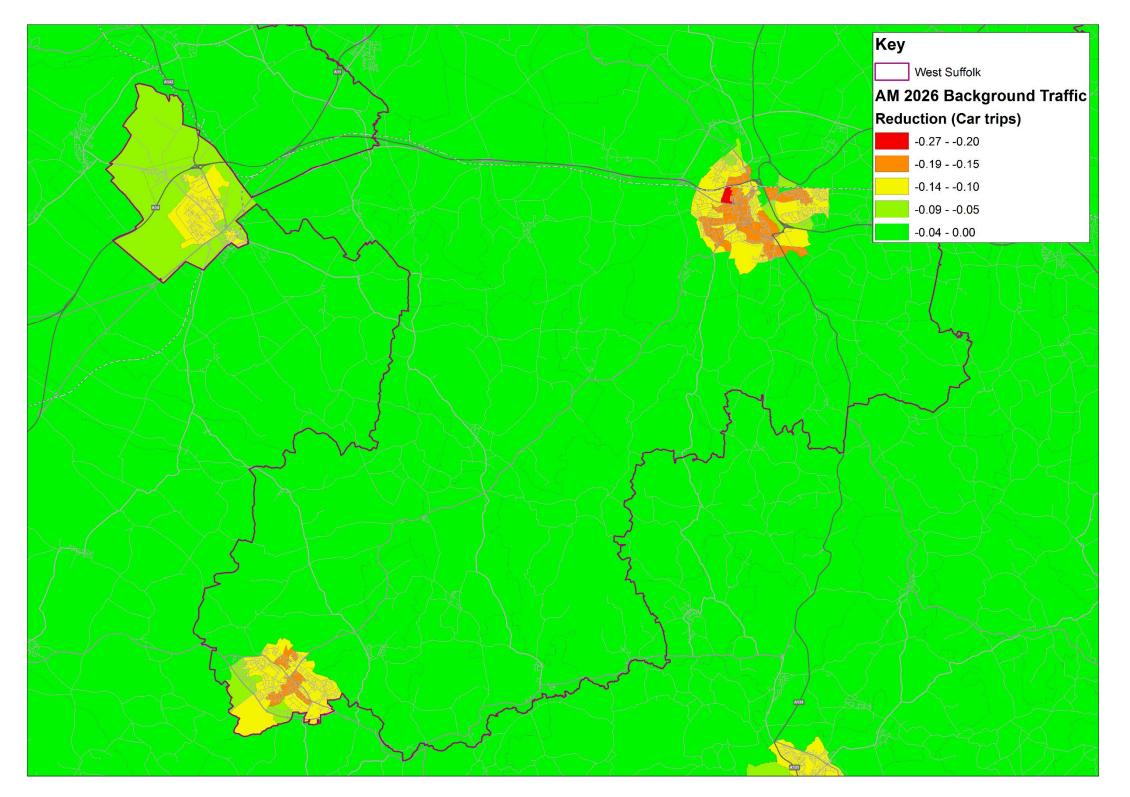

## NSD

6.2.5. Figure 6-6 shows the spatial distribution by model zone of the reductions which have been applied to existing road users / travel patterns in the 2026 AM peak within West Suffolk. The colouring is based on proportional change, rather than absolute numbers. This colour banding demonstrates the largest percentage reductions are being applied in urban areas such as Bury St Edmunds, Newmarket and Haverhill.

Figure 6-6 - AM 2026 Reduction to existing travel patterns – West Suffolk