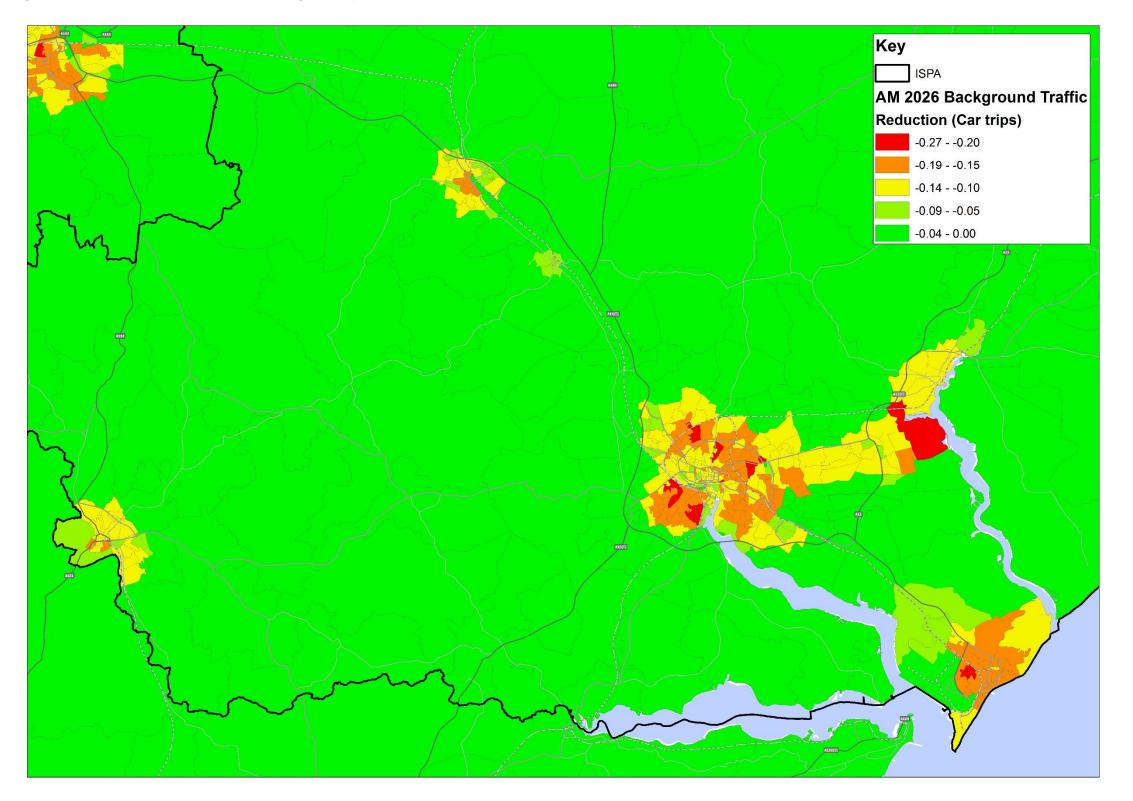

## **\\S**D

6.2.4. Figure 6-5 shows the spatial distribution by model zone of the reductions which have been applied to existing road users / travel patterns in the 2026 AM peak within the ISPA. The colouring is based on proportional change, rather than absolute numbers. This colour banding demonstrates the largest percentage reductions are being applied in urban areas such as Ipswich, Felixstowe, Stowmarket and Sudbury which is expected.

Figure 6-5 - AM 2026 Reduction to existing travel patterns - ISPA