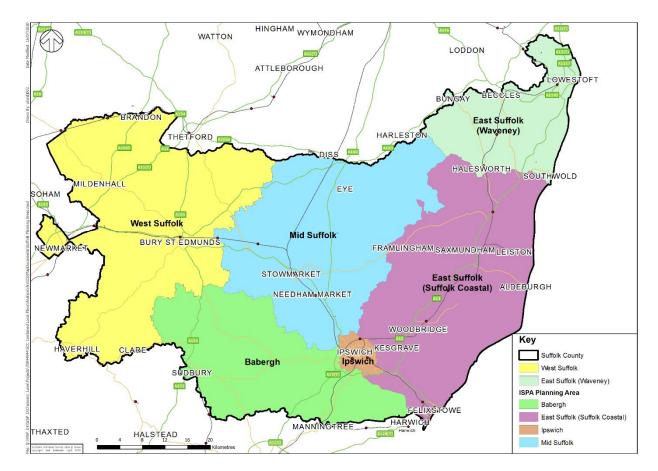

### 4.1 STRATEGIC PLANNING AREAS

- 4.1.1. Ipswich has a tightly defined administrative boundary. Urban areas which could be considered as part of Ipswich extend into neighbouring authorities. There are cross boundary issues that are relevant to the development and future of the Ipswich borough, the urban area of Ipswich and surrounding areas
- 4.1.2. The area has now been extended and renamed as the Ipswich Strategic Planning Area (ISPA). The geography of the area now equates with the Ipswich Housing Market Area and the Ipswich Functional Economic Area, which both extend over the Ipswich Borough, Babergh District, Mid Suffolk District and the Suffolk Coastal area in their entirety, as depicted in Figure 4-1. The Local Plan being produced for Suffolk Coastal covers the area of the former district which now forms part of East Suffolk Council. Figure 4-1 also shows the boundary of West Suffolk.

Figure 4-1 – Suffolk Planning Areas<sup>9</sup>

<sup>&</sup>lt;sup>9</sup> Former district boundaries for Suffolk Coastal and Waveney are shown for area now known as East Suffolk

## vsp

- 4.1.3. Within the Ipswich Strategic Planning Area (ISPA), specific development and job growth for the following planning areas was considered:
  - Babergh
  - Ipswich
  - Mid Suffolk
  - Suffolk Coastal (now part of East Suffolk)
- 4.1.4. Specific development and job growth has also been included for the following planning areas:
  - West Suffolk (formerly Forest Heath and St Edmundsbury)
  - Waveney (now part of East Suffolk)