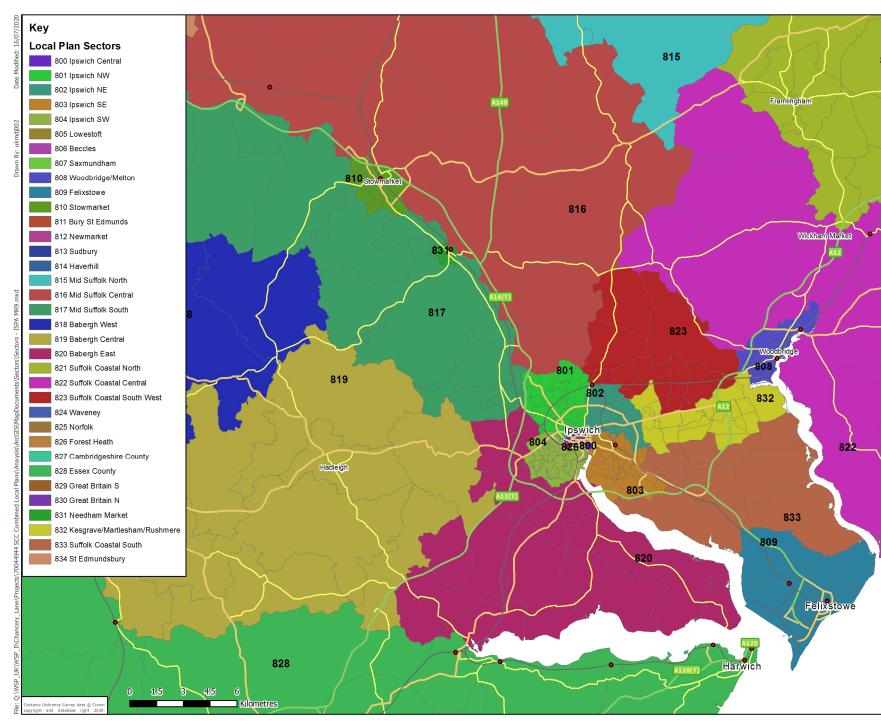

### 6.1 SECTORING SYSTEM

6.1.1. A sectoring system was derived in order to group zones within the strategic model into more general areas within Suffolk. The sectoring system can be utilised to summarise the broad strategic movements which are occurring within the ISPA and across Suffolk in general, as individual zone to zone movements are too detailed in isolation to provide an understanding of the general travel patterns across a large area. It will also later be used to determine the origin and destination of traffic routing between particular sections of the network which show congestion. An overview of the sectoring system for the ISPA is presented in Figure 6-1 with the urban / rural classification for zones shown in Figure 6-2. Figure 6-3 details the sectoring system within West Suffolk, with the urban / rural classification in West Suffolk shown in Figure 6-4. The urban / rural classification shown is used within the demand adjustment process, reducing trips in the forecast matrices.

#### Figure 6-1 - Sector system - ISPA

Figure 6-2 – Urban / Rural Classification - ISPA

#### Figure 6-3 - Sector system – West Suffolk

#### Figure 6-4 – Urban / Rural Classification – West Suffolk

6.1.2. Descriptions of the sectors which are internal to the ISPA authorities are described in Table 6-1:

| Table 6-1 | – Internal | <b>ISPA</b> sectors |
|-----------|------------|---------------------|
|-----------|------------|---------------------|

| Sector Name                  | LPA          | Sector ID |
|------------------------------|--------------|-----------|
| Ipswich Central              | Ipswich      | 800       |
| Ipswich NW                   | Ipswich      | 801       |
| Ipswich NE                   | Ipswich      | 802       |
| Ipswich SE                   | Ipswich      | 803       |
| Ipswich SW                   | Ipswich      | 804       |
| Saxmundham                   | East Suffolk | 807       |
| Woodbridge/Melton            | East Suffolk | 808       |
| Felixstowe                   | East Suffolk | 809       |
| Stowmarket                   | Mid Suffolk  | 810       |
| Bury St Edmunds              | West Suffolk | 811       |
| Newmarket                    | West Suffolk | 812       |
| Sudbury                      | Babergh      | 813       |
| Haverhill                    | West Suffolk | 814       |
| Mid Suffolk North            | Mid Suffolk  | 815       |
| Mid Suffolk Central          | Mid Suffolk  | 816       |
| Mid Suffolk South            | Mid Suffolk  | 817       |
| Babergh West                 | Babergh      | 818       |
| Babergh Central              | Babergh      | 819       |
| Babergh East                 | Babergh      | 820       |
| Suffolk Coastal North        | East Suffolk | 821       |
| Suffolk Coastal Central      | East Suffolk | 822       |
| Suffolk Coastal South West   | East Suffolk | 823       |
| Forest Heath (Rural)         | West Suffolk | 826       |
| Needham Market               | Mid Suffolk  | 831       |
| Kesgrave/Martlesham/Rushmere | East Suffolk | 832       |
| Suffolk Coastal South        | East Suffolk | 833       |
| St Edmundsbury               | West Suffolk | 834       |