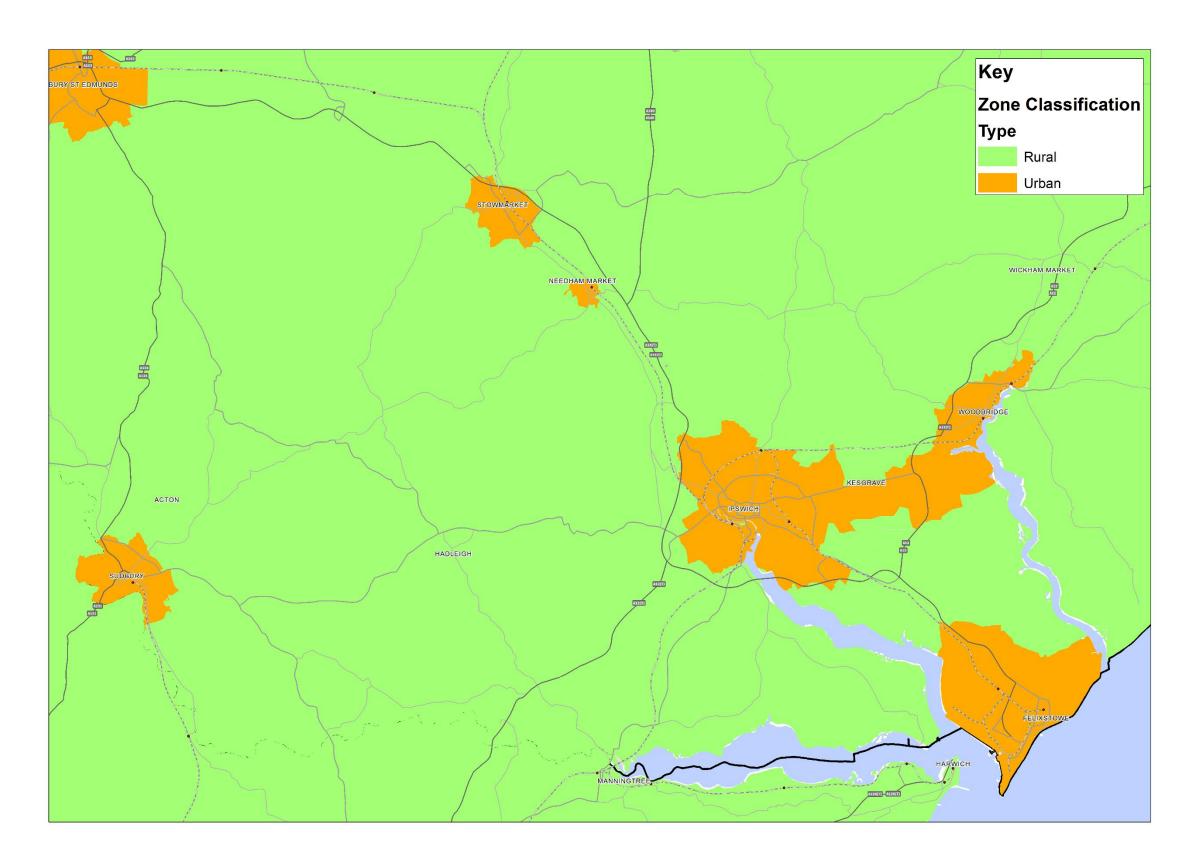

### 5.2 EXISTING ROAD USERS / TRAVEL PATTERNS

- 5.2.1. As previously mentioned, vehicular trips in a strategic model are defined in a matrix. A model matrix is defined as a series of trips between a defined origin and destination zone. Zones in a strategic model represent a specific land area and have been defined as a continuous coverage across Suffolk. The model zones are typically the size of a 2011 Census Lower Super Output Area (LSOA), but often smaller in urban areas.
- 5.2.2. Model zones were classified as urban or rural using a specific dataset from the 2011 Census which provides this classification. Travel distance was also determined between model zones on the basis of crow fly distance between zone centroids. This combination of urban / rural classification and trip length were combined to determine which of the reduction factors shown in Table 5-1 being applied to the existing road users / travel patterns. These adjustments were only applied to trips in the county model which either started and/or completed their journey within the ISPA authorities or West Suffolk.

### 6.1 SECTORING SYSTEM

6.1.1. A sectoring system was derived in order to group zones within the strategic model into more general areas within Suffolk. The sectoring system can be utilised to summarise the broad strategic movements which are occurring within the ISPA and across Suffolk in general, as individual zone to zone movements are too detailed in isolation to provide an understanding of the general travel patterns across a large area. It will also later be used to determine the origin and destination of traffic routing between particular sections of the network which show congestion. An overview of the sectoring system for the ISPA is presented in Figure 6-1 with the urban / rural classification for zones shown in Figure 6-2. Figure 6-3 details the sectoring system within West Suffolk, with the urban / rural classification in West Suffolk shown in Figure 6-4. The urban / rural classification shown is used within the demand adjustment process, reducing trips in the forecast matrices.