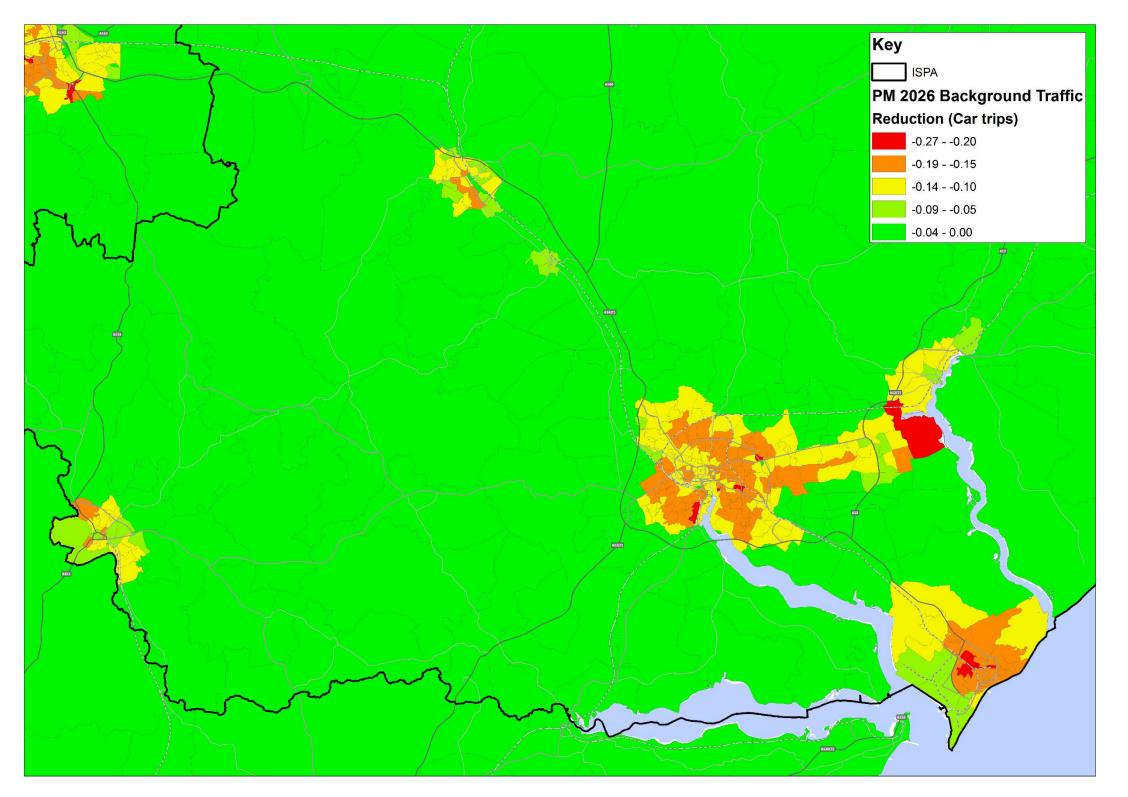

## **\\S**D

6.2.6. Figure 6-7 shows the spatial distribution by model zone of the reductions which have been applied to existing road users / travel patterns in the 2026 PM peak. The colouring is based on proportional change, rather than absolute numbers. This colour banding demonstrates the largest percentage reductions are being applied in urban areas such as Ipswich, Felixstowe, Stowmarket and Sudbury which is expected.

Figure 6-7 - PM 2026 Reduction to existing travel patterns - ISPA