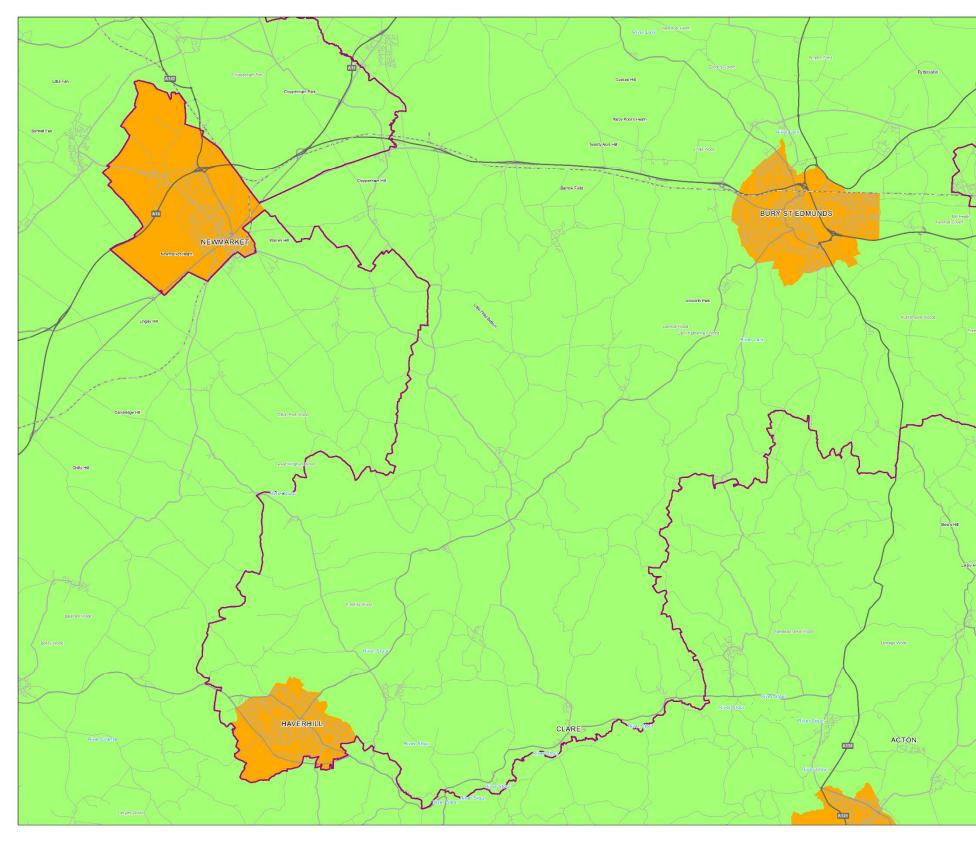

### 6.1 SECTORING SYSTEM

6.1.1. A sectoring system was derived in order to group zones within the strategic model into more general areas within Suffolk. The sectoring system can be utilised to summarise the broad strategic movements which are occurring within the ISPA and across Suffolk in general, as individual zone to zone movements are too detailed in isolation to provide an understanding of the general travel patterns across a large area. It will also later be used to determine the origin and destination of traffic routing between particular sections of the network which show congestion. An overview of the sectoring system for the ISPA is presented in Figure 6-1 with the urban / rural classification for zones shown in Figure 6-2. Figure 6-3 details the sectoring system within West Suffolk, with the urban / rural classification in West Suffolk shown in Figure 6-4. The urban / rural classification shown is used within the demand adjustment process, reducing trips in the forecast matrices.

### 4.1 STRATEGIC PLANNING AREAS

- 4.1.1. Ipswich has a tightly defined administrative boundary. Urban areas which could be considered as part of Ipswich extend into neighbouring authorities. There are cross boundary issues that are relevant to the development and future of the Ipswich borough, the urban area of Ipswich and surrounding areas
- 4.1.2. The area has now been extended and renamed as the Ipswich Strategic Planning Area (ISPA). The geography of the area now equates with the Ipswich Housing Market Area and the Ipswich Functional Economic Area, which both extend over the Ipswich Borough, Babergh District, Mid Suffolk District and the Suffolk Coastal area in their entirety, as depicted in Figure 4-1. The Local Plan being produced for Suffolk Coastal covers the area of the former district which now forms part of East Suffolk Council. Figure 4-1 also shows the boundary of West Suffolk.

Figure 4-1 – Suffolk Planning Areas<sup>9</sup>

<sup>&</sup>lt;sup>9</sup> Former district boundaries for Suffolk Coastal and Waveney are shown for area now known as East Suffolk