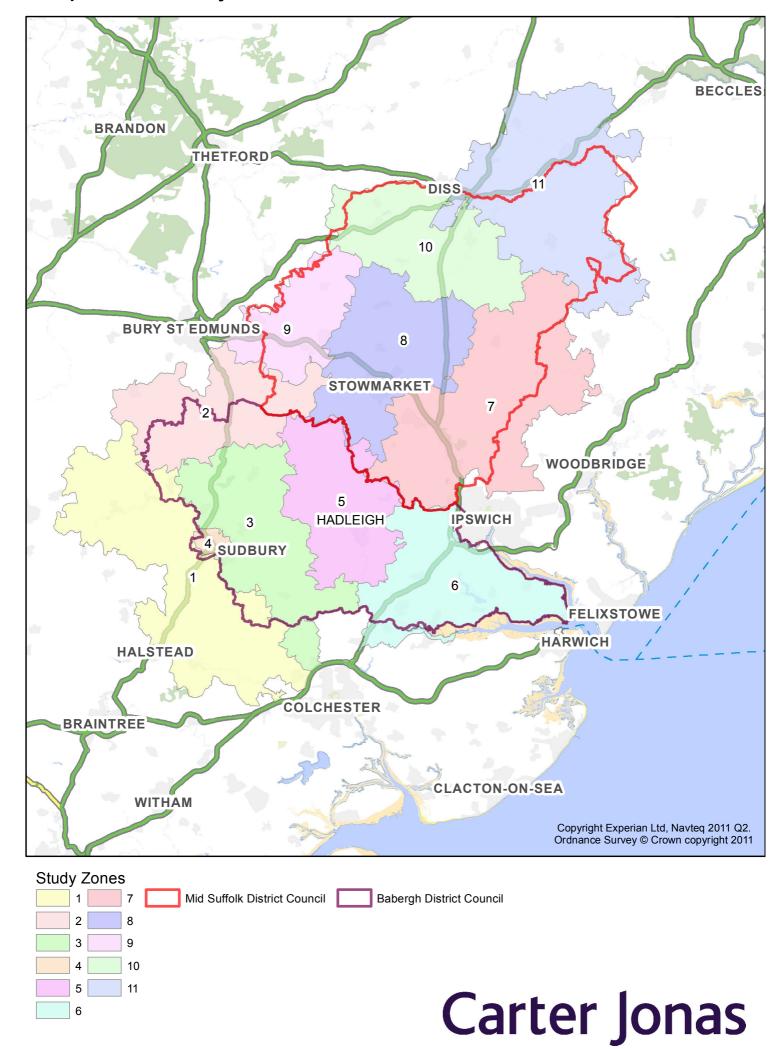

#### 1.3.1 Survey Area

The survey area was segmented into 11 zones, defined using postcode sectors. The zone details were:

| Zone  | Postcode Sectors                               | Number of<br>Interviews |
|-------|------------------------------------------------|-------------------------|
| 1     | CO6 2, CO6 3, CO8 5, CO9 2, CO10 7, CO10 8     | 100                     |
| 2     | IP29 4, IP30 0                                 | 100                     |
| 3     | CO6 4, CO10 5, CO10 0, CO10 9                  | 100                     |
| 4     | CO10 1, CO10 2                                 | 100                     |
| 5     | CO6 5, IP7 5, IP7 6, IP7 7                     | 100                     |
| 6     | CO7 6, CO11 1, IP8 3,IP9 1, IP9 2              | 100                     |
| 7     | IP6 0, IP6 8, IP6 9, IP8 4, IP14 6             | 100                     |
| 8     | IP14 1, IP14 2, IP14 3, IP14 4, IP14 5         | 100                     |
| 9     | IP30 9, IP31 3                                 | 100                     |
| 10    | IP22 1, IP23 7, IP23 8                         | 100                     |
| 11    | IP13 7, IP13 8, IP20 0, IP20 9, IP21 4, IP21 5 | 100                     |
| Total |                                                | 1100                    |